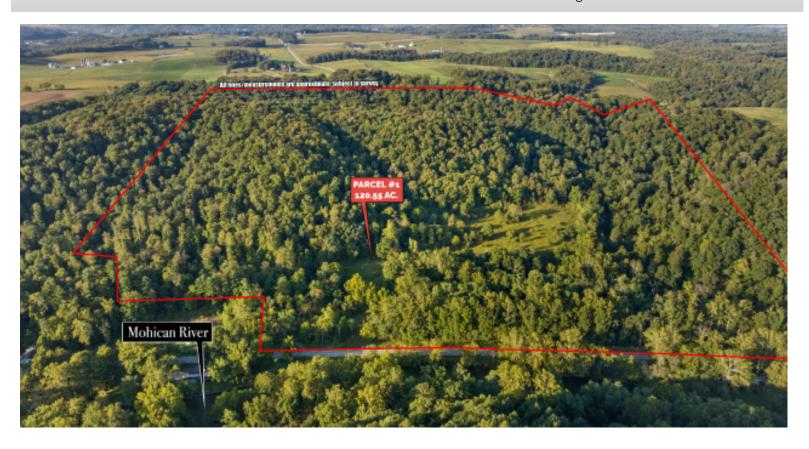

# Opportunity Presents 120+/- Acre Wooded Retreat - Mohican River Area

Hunting - Wildlife - Open Land Trails - Timber Potential

HANOVER TWP. - ASHLAND CO. - LOUDONVILLE-PERRYSVILLE EVSD

Live & Online Bidding Available

Information is believed to be accurate but not guaranteed. KIKO Auctioneers

Real Estate: Opportunity presents! 120+/- acre outdoorsman retreat. Mostly wooded. Land features nice blend of elevations from gently rolling meadow, to wooded ridge lines, to shale bottom creek. Mowed and maintained trails throughout. Loads of wildlife. Mohican River located across the road. Camping/RV grounds nearby! Approx. 2,000 ft. frontage. New owner could divide if desired after closing. Several future home or cabin sites. Last timbered 10 years ago, family owned for many years. A must-see property! Walk land at your convenience. Real Estate is an investment you can enjoy! Ashland Co. Parcel #C10-013-0-0005-00. Half year taxes \$222.