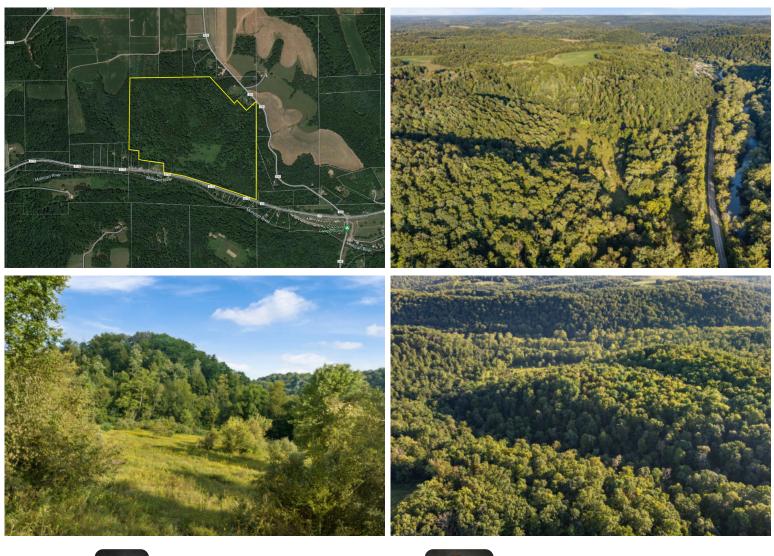

# Opportunity Presents 120+/- Acre Wooded Retreat - Mohican River Area

Hunting - Wildlife - Open Land Trails - Timber Potential

HANOVER TWP. - ASHLAND CO. - LOUDONVILLE-PERRYSVILLE EVSD

Live & Online Bidding Available

Information is believed to be accurate but not guaranteed. KIKO Auctioneers

Real Estate: Opportunity presents! 120+/- acre outdoorsman retreat. Mostly wooded. Land features nice blend of elevations from gently rolling meadow, to wooded ridge lines, to shale bottom creek. Mowed and maintained trails throughout. Loads of wildlife. Mohican River located across the road. Camping/RV grounds nearby! Approx. 2,000 ft. frontage. New owner could divide if desired after closing. Several future home or cabin sites. Last timbered 10 years ago, family owned for many years. A must-see property! Walk land at your convenience. Real Estate is an investment you can enjoy! Ashland Co. Parcel #C10-013-0-0005-00. Half year taxes \$222.